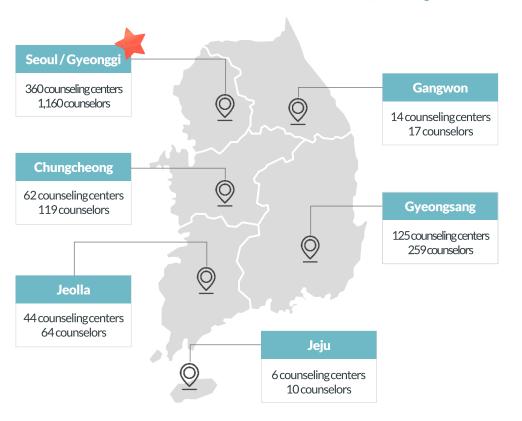

## Counseling Service Infrastructure Geographical coverage

# More than **611** counseling centers **nationwide**, with more than **1,600 professional counselors**

| National<br>Counseling Center  | Professional<br>Counselors               |
|--------------------------------|------------------------------------------|
| 611                            | 1,629                                    |
| English speaking<br>Counselors | Other language<br>speaking<br>Counselors |
| 20                             | 20                                       |